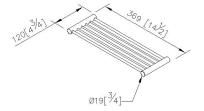

### **DESCRIPTION:**

- 1.Brass of body meets JIS 3604 standard.
- 2. Premium metal construction for durability.
- 3. Justime finishes resist corrosion and tarnish.
- 4. Finish meets the standard of ASTM-SC2.
- 5. Correctly installed product's loading is 5 kgf.
- 6. Coordinates with other products in Still One Collection.
- 7. The design of rack can decrease the water accumulated.
- 8. The size of shelf: 350mm.

unit:mm[inch]