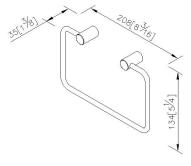

## Still One



Towel Ring 6807-60-80CP

#### **INTRODUCTION:**

Simple and elegant style of bathroom accessories turn into a basic demand of modern customer, as main design as slender cylinder, which present design features.



#### **DESCRIPTION:**

- 1.Brass of body meets JIS 3604 standard.
- 2. Premium metal construction for durability.
- 3. Justime finishes resist corrosion and tarnish.
- 4. Finish meets the standard of ASTM-SC2.
- 5. Correctly installed product's loading is 4 kgf.
- 6. Coordinates with other products in Still One Collection.



unit:mm[inch]

# Certifictaion:

## **Fixing Kits:**

1.SUS 304 Stainless Steel Screws \*2 Hex Key 1/8" \*1 Plastic Anchors \*2 Material of Wall Mount Bracket: Copper JIS3604 \*2

### **AWARD:**