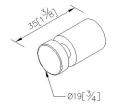

## Still One



Robe Hook 6807-5H-80CP

### **INTRODUCTION:**

Simple and elegant style of bathroom accessories turn into a basic demand of modern customer, as main design as slender cylinder, which present design features.



### **DESCRIPTION:**

- 1.Brass of body meets JIS 3604 standard.
- 2. Premium metal construction for durability.
- 3. Justime finishes resist corrosion and tarnish.
- 4. Finish meets the standard of ASTM-SC2.
- 5. Correctly installed product's loading is 5 kgf.
- 6. Coordinates with other products in Still One Collection.



unit: mm[inch]

# Certifictaion:

## **Fixing Kits:**

1.SUS 304 Stainless Steel Screws\*4 Hex Key 1/8"\*1 Plastic Anchors\*4 Material of Wall Mount Bracket: Copper JIS3771\*2

### **AWARD:**