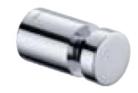

## Still One

Robe Hook 6807-5H-80CP

### **INTRODUCTION:**

Simple and elegant style of bathroom accessories turn into a basic demand of modern customer, as main design as slender cylinder, which present design features.

### **DESCRIPTION:**

- 1.Brass of body meets JIS 3604 standard.
- 2. Premium metal construction for durability.
- 3. Justime finishes resist corrosion and tarnish.
- 4. Finish meets the standard of ASTM-SC2.
- 5. Correctly installed product's loading is 5 kgf.
- 6. Coordinates with other products in Still One Collection.