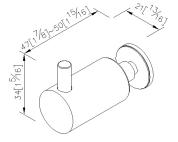

## Still One



Through-Glass Robe Hook 6807-5G-81CP

#### **INTRODUCTION:**

Simple and elegant style of bathroom accessories turn into a basic demand of modern customer, as main design as slender cylinder, which present design features.



### **DESCRIPTION:**

- 1.Brass of body meets JIS 3604 standard.
- 2. Premium metal construction for durability.
- 3. Justime finishes resist corrosion and tarnish.
- 4. Finish meets the standard of ASTM-SC2.
- 5. Correctly installed product's loading is 5 kgf.
- 6. Coordinates with other products in Still One Collection.



unit:mm[inch]

## Certifictaion:

# **Fixing Kits:**

1.N/A

### **AWARD:**