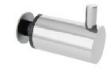

## Still One

Through-Glass Robe Hook 6807-5G-81CP

#### **INTRODUCTION:**

Simple and elegant style of bathroom accessories turn into a basic demand of modern customer, as main design as slender cylinder, which present design features.

### **DESCRIPTION:**

- 1.Brass of body meets JIS 3604 standard.
- 2. Premium metal construction for durability.
- 3. Justime finishes resist corrosion and tarnish.
- 4. Finish meets the standard of ASTM-SC2.
- 5. Correctly installed product's loading is 5 kgf.
- 6. Coordinates with other products in Still One Collection.