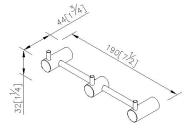

## Still One

Robe Hook 6807-53-80CP

#### **DESCRIPTION:**

- 1.Brass of body meets JIS 3604 standard.
- 2. Premium metal construction for durability.
- 3. Justime finishes resist corrosion and tarnish.
- 4. Finish meets the standard of ASTM-SC2.
- 5. Correctly installed product's loading is 5 kgf.
- 6. Coordinates with other products in Still One Collection.
- 7. The plurality of hooks can increase the available space.

unit: mm[inch]