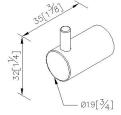

## Still One



Robe Hook 6807-52-80CP

### **INTRODUCTION:**

Simple and elegant style of bathroom accessories turn into a basic demand of modern customer, as main design as slender cylinder, which present design features.



### **DESCRIPTION:**

- 1.Brass of body meets JIS 3604 standard.
- 2. Premium metal construction for durability.
- 3. Justime finishes resist corrosion and tarnish.
- 4. Finish meets the standard of ASTM-SC2.
- 5. Correctly installed product's loading is 5 kgf.
- 6. Coordinates with other products in Still One Collection.



unit: mm[inch]

# Certifictaion:

## **Fixing Kits:**

1.SUS 304 Stainless Steel Screws\*4 Hex Key 1/8"\*1 Plastic Anchors\*4 Material of Wall Mount Bracket: Copper JIS3771\*2

### AWARD: