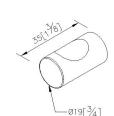

# Robe Hook 6807-50-80CP

### **Certifictaion:**

**Fixing Kits:** 

Hex Key 1/8"\*1 Plastic Anchors\*4

1.SUS 304 Stainless Steel Screws\*4

Material of Wall Mount Bracket: Copper JIS3771\*2

AWARD:

unit:mm[inch]