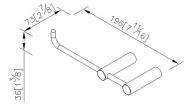

# Still One



Toilet Tissue Holder 6807-43-82CP

### **INTRODUCTION:**

Simple and elegant style of bathroom accessories turn into a basic demand of modern customer, as main design as slender cylinder, which present design features.



### **DESCRIPTION:**

- 1.Brass of body meets JIS 3604 standard.
- 2. Premium metal construction for durability.
- 3. Justime finishes resist corrosion and tarnish.
- 4. Finish meets the standard of ASTM-SC2.
- 5. Correctly installed product's loading is 5 kgf.
- 6. Coordinates with other products in Still One Collection.
- 7. Spare tissue holder is suitable at public space. It can create the convenient to user and keep the environment neat.



unit:mm[inch]

# Certifictaion:

# **Fixing Kits:**

1.SUS 304 Stainless Steel Screws \*2 Hex Key 1/8" \*1 Plastic Anchors \*2 Material of Wall Mount Bracket: Copper JIS3604 \*2

### **AWARD:**