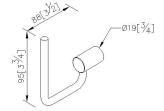

## Still One



# Spare Toilet Tissue Holder 6807-43-80CP

#### **INTRODUCTION:**

Simple and elegant style of bathroom accessories turn into a basic demand of modern customer, as main design as slender cylinder, which present design features.



#### **DESCRIPTION:**

- 1.Brass of body meets JIS 3604 standard.
- 2. Premium metal construction for durability.
- 3. Justime finishes resist corrosion and tarnish.
- 4. Finish meets the standard of ASTM-SC2.
- 5. Correctly installed product's loading is 5 kgf.
- 6. Coordinates with other products in Still One Collection.
- 7. Spare tissue holder is suitable at public space. It can create the convenient to user and keep the environment neat.



unit:mm[inch]

## Certifictaion:

## **Fixing Kits:**

1.SUS 304 Stainless Steel Screws \*2 Hex Key 1/8" \*1 Plastic Anchors \*2 Material of Wall Mount Bracket: Copper JIS3604 \*2

### AWARD: