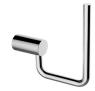

# Spare Toilet Tissue Holder 6807-43-80CP

#### **DESCRIPTION:**

- 1.Brass of body meets JIS 3604 standard.
- 2. Premium metal construction for durability.
- 3. Justime finishes resist corrosion and tarnish.
- 4. Finish meets the standard of ASTM-SC2.
- 5. Correctly installed product's loading is 5 kgf.
- 6. Coordinates with other products in Still One Collection.
- 7. Spare tissue holder is suitable at public space. It can create the convenient to user and keep the environment neat.