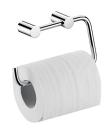

## Still One

Toilet Tissue Holder 6807-40-80CP

#### **INTRODUCTION:**

Simple and elegant style of bathroom accessories turn into a basic demand of modern customer, as main design as slender cylinder, which present design features.

### **DESCRIPTION:**

- 1.Brass of body meets JIS 3604 standard.
- 2. Premium metal construction for durability.
- 3. Justime finishes resist corrosion and tarnish.
- 4. Finish meets the standard of ASTM-SC2.
- 5. Correctly installed product's loading is 5 kgf.
- 6. Coordinates with other products in Still One Collection.