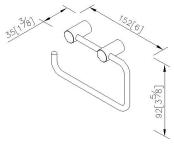

## Still One



Toilet Tissue Holder 6807-40-80CP

#### **INTRODUCTION:**

Simple and elegant style of bathroom accessories turn into a basic demand of modern customer, as main design as slender cylinder, which present design features.



### **DESCRIPTION:**

- 1.Brass of body meets JIS 3604 standard.
- 2. Premium metal construction for durability.
- 3. Justime finishes resist corrosion and tarnish.
- 4. Finish meets the standard of ASTM-SC2.
- 5. Correctly installed product's loading is 5 kgf.
- 6. Coordinates with other products in Still One Collection.



unit: mm[inch]

# Certifictaion:

## **Fixing Kits:**

1.SUS 304 Stainless Steel Screws \*2 Hex Key 1/8" \*1 Plastic Anchors \*2 Material of Wall Mount Bracket: Copper JIS3604 \*2

## AWARD: