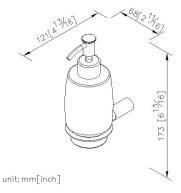

# Still One

Soap Dispenser 6807-25-80CP

## **DESCRIPTION:**

- 1.Frosted glass soap dispenser.
- 2.Capacity: 240ml.
- 3.Brass of body meets JIS 3604 standard.
- 4. Premium metal construction for durability.
- 5. Justime finishes resist corrosion and tarnish.
- 6. Finish meets the standard of ASTM-SC2.
- 7. Correctly installed product's loading is 2 kgf.
- 8. Coordinates with other products in Still One Collection.