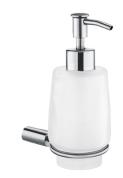

# Still One

Soap Dispenser 6807-25-80CP

## **DESCRIPTION:**

- 1.Frosted glass soap dispenser.
- 2.Capacity: 240ml.
- 3.Brass of body meets JIS 3604 standard.
- 4. Premium metal construction for durability.
- 5. Justime finishes resist corrosion and tarnish.
- 6. Finish meets the standard of ASTM-SC2.
- 7. Correctly installed product's loading is 2 kgf.
- 8. Coordinates with other products in Still One Collection.