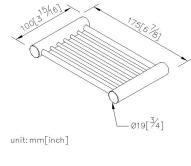

## Still One

## Soap Shelf 6807-22-80CP

## INTRODUCTION:

Simple and elegant style of bathroom accessories turn into a basic demand of modern customer, as main design as slender cylinder, which present design features.



- 1. The design of shower set will reduce the water accumulated.
- 2.Brass of body meets JIS 3604 standard.
- 3. Premium metal construction for durability.
- 4.Justime finishes resist corrosion and tarnish.
- 5. Finish meets the standard of ASTM-SC2.
- 6.Correctly installed product's loading is 2 kgf.
- 7. Coordinates with other products in Still One Collection.

## **Certifictaion:**

Fixing Kits: 1.SUS 304 Stainless Steel Screws \*2 Hex Key 1/8" \*1 Plastic Anchors \*2 Material of Wall Mount Bracket: Copper JIS3604 \*2

AWARD: