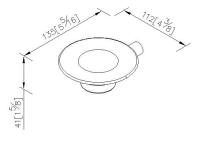

# Still One



Soap Dish 6807-20-80CP

#### **INTRODUCTION:**

Simple and elegant style of bathroom accessories turn into a basic demand of modern customer, as main design as slender cylinder, which present design features.



#### **DESCRIPTION:**

- 1.Frosted glass soap dish.
- 2.Brass of body meets JIS 3604 standard.
- 3. Premium metal construction for durability.
- 4. Justime finishes resist corrosion and tarnish.
- 5. Finish meets the standard of ASTM-SC2.
- 6. Correctly installed product's loading is 2 kgf.
- 7. Coordinates with other products in Still One Collection.



unit:mm[inch]

## Certifictaion:

### **Fixing Kits:**

1.SUS 304 Stainless Steel Screws\*4 Hex Key 1/8"\*1 Plastic Anchors\*4 Material of Wall Mount Bracket: Copper JIS3771\*2

### AWARD: