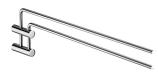

## Swivel Double Towel Bar 6807-12-80CP

## **INTRODUCTION:**

Simple and elegant style of bathroom accessories turn into a basic demand of modern customer, as main design as slender cylinder, which present design features.

unit:mm[inch]

## **DESCRIPTION:**

1.Brass of body meets JIS 3604 standard.

2. Premium metal construction for durability.

3.Justime finishes resist corrosion and tarnish.

4. Finish meets the standard of ASTM-SC2.

5.Correctly installed product's loading is 4 kgf.