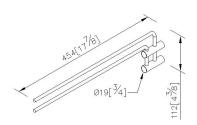

## **INTRODUCTION:**

Simple and elegant style of bathroom accessories turn into a basic demand of modern customer, as main design as slender cylinder, which present design features.

unit:mm[inch]