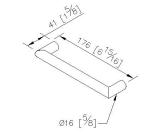

### **DESCRIPTION:**

- 1. Stainless Steel body meets SUS 304 standard.
- 2. Premium metal construction for durability.
- 3. Justime finishes resist corrosion and tarnish.
- 4. The simply design concept could be collocated with diverse space.
- 5. Correctly installed product's loading is 10 kgf.
- 6. The size of handle: 160mm.
- 7. Coordinates with other products in 6806 collection.

unit: mm[inch]