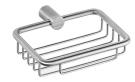

# Still One

Shower Basket 6806-87-80S1

### **DESCRIPTION:**

- 1. Stainless Steel body meets SUS 304 standard.
- 2. Premium metal construction for durability.
- 3. Justime finishes resist corrosion and tarnish.
- 4. The simply design concept could be collocated with diverse space.
- 5. Correctly installed product's loading is 5 kgf.
- 6. The design of rack can decrease the water accumulated.
- 7. Coordinates with other products in 6806 collection.