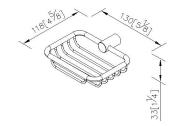

# Still One



Shower Basket 6806-87-80S1

### **INTRODUCTION:**

The compact brushed base was designed with column shape, staggered lines disseminate a real sense of stability.



### **DESCRIPTION:**

- 1. Stainless Steel body meets SUS 304 standard.
- 2. Premium metal construction for durability.
- 3. Justime finishes resist corrosion and tarnish.
- 4. The simply design concept could be collocated with diverse space.
- 5. Correctly installed product's loading is 5 kgf.
- 6. The design of rack can decrease the water accumulated.
- 7. Coordinates with other products in 6806 collection.



unit:mm[inch]

# Certifictaion:

# **Fixing Kits:**

1.SUS 304 Stainless Steel Screws \*1 Hex Key 1/8" \*1 Plastic Anchors \*1 Material of Wall Mount Bracket: Copper JIS3604 \*1

### AWARD: