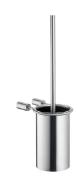

## Still One

Toilet Brush Holder 6806-82-80S1

#### **INTRODUCTION:**

The compact brushed base was designed with column shape, staggered lines disseminate a real sense of stability.

#### **DESCRIPTION:**

- 1. Stainless Steel body meets SUS 304 standard.
- 2. Premium metal construction for durability.
- 3. Justime finishes resist corrosion and tarnish.
- 4. The simply design concept could be collocated with diverse space.
- 5. Correctly installed product's loading is 2 kgf.
- 6. Stainless Steel brush holder.
- 7.Standard size of brush could be easily replaced to keep clean.
- 8. Coordinates with other products in 6806 collection.