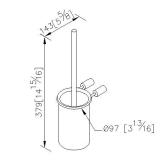

## Still One



Toilet Brush Holder 6806-82-80S1

#### **INTRODUCTION:**

The compact brushed base was designed with column shape, staggered lines disseminate a real sense of stability.



#### **DESCRIPTION:**

- 1. Stainless Steel body meets SUS 304 standard.
- 2. Premium metal construction for durability.
- 3. Justime finishes resist corrosion and tarnish.
- 4. The simply design concept could be collocated with diverse space.
- 5. Correctly installed product's loading is 2 kgf.
- 6. Stainless Steel brush holder.
- 7.Standard size of brush could be easily replaced to keep clean.
- 8. Coordinates with other products in 6806 collection.



unit: mm[inch]

# Certifictaion:

## **Fixing Kits:**

1.SUS 304 Stainless Steel Screws \*2 Hex Key 1/8" \*1 Plastic Anchors \*2 Material of Wall Mount Bracket: Copper JIS3604 \*2

#### AWARD: