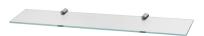

# Still One

Shelf

6806-7W-81S1

#### **DESCRIPTION:**

- 1. Stainless Steel body meets SUS 304 standard.
- 2. Premium metal construction for durability.
- 3. Justime finishes resist corrosion and tarnish.
- 4. The simply design concept could be collocated with diverse space.
- 5. Correctly installed product's loading is 4 kgf.
- 6.Tempered glass size: 600\*110\*6mm.
- 7.Tempered glass increase the safe and steady to the users.
- 8. Coordinates with other products in 6806 collection.