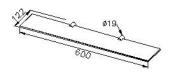

#### **DESCRIPTION:**

- 1. Stainless Steel body meets SUS 304 standard.
- 2. Premium metal construction for durability.
- 3. Justime finishes resist corrosion and tarnish.
- 4. The simply design concept could be collocated with diverse space.
- 5. Correctly installed product's loading is 4 kgf.
- 6.Tempered glass size: 600\*110\*6mm.
- 7.Tempered glass increase the safe and steady to the users.
- 8. Coordinates with other products in 6806 collection.

unit:mm