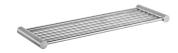

# Still One

Shelf 6806-73-80S1

### **DESCRIPTION:**

- 1. Stainless Steel body meets SUS 304 standard.
- 2. Premium metal construction for durability.
- 3. Justime finishes resist corrosion and tarnish.
- 4. The simply design concept could be collocated with diverse space.
- 5. Correctly installed product's loading is 4 kgf.
- 6.The size of glass : 5\*105\*430mm.
- 7.Tempered glass increase the safe and steady to the users.
- 8. Coordinates with other products in 6806 collection.