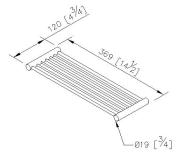

### **DESCRIPTION:**

- 1. Stainless Steel body meets SUS 304 standard.
- 2. Premium metal construction for durability.
- 3. Justime finishes resist corrosion and tarnish.
- 4. The simply design concept could be collocated with diverse space.
- 5. Correctly installed product's loading is 4 kgf.
- 6.The size of glass : 5\*105\*430mm.
- 7.Tempered glass increase the safe and steady to the users.
- 8. Coordinates with other products in 6806 collection.

unit: mm[inch]