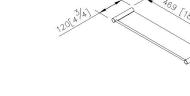

## **INTRODUCTION:**

The compact brushed base was designed with column shape, staggered lines disseminate a real sense of stability.

unit:mm[inch]

## **DESCRIPTION:**

- 1. Stainless Steel body meets SUS 304 standard.
- 2.Premium metal construction for durability.
- 3.Justime finishes resist corrosion and tarnish.
- 4. The simply design concept could be collocated with diverse space.
- 5.Correctly installed product's loading is 4 kgf.
- 6.The size of glass : 5\*105\*430mm.
- 7.Tempered glass increase the safe and steady to the users.