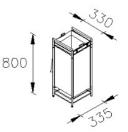

## **INTRODUCTION:**

The compact brushed base was designed with column shape, staggered lines disseminate a real sense of stability.

unit:mm