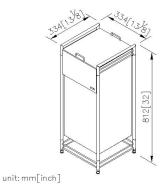

## Laundry Hamper With Canvas Bag 6806-49-80S1

## **INTRODUCTION:**

The compact brushed base was designed with column shape, staggered lines disseminate a real sense of stability.

## **DESCRIPTION:**

- 1. Stainless Steel body meets SUS 304 standard
- 2. Premium metal construction for durability
- 3. Justime finishes resist corrosion and tarnish
- 4. The simply design concept could be collocated with diverse space
- 5.Color of bag: Black
- 6.The black nylon bag increases the life of use and is easier to collocate with diversiform environment
- 7. Coordinates with other products in 6806 collection