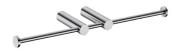

# Double Toilet Tissue Holder 6806-44-80S1

#### **INTRODUCTION:**

The compact brushed base was designed with column shape, staggered lines disseminate a real sense of stability.

#### **DESCRIPTION:**

- 1. Stainless Steel body meets SUS 304 standard.
- 2. Premium metal construction for durability.
- 3. Justime finishes resist corrosion and tarnish.
- 4. The simply design concept could be collocated with diverse space.
- 5. Correctly installed product's loading is 5 kgf.
- 6. Spare tissue holder is suitable at public space. It can create the convenient to user and keep the environment neat.
- 7. Coordinates with other products in 6806 collection.