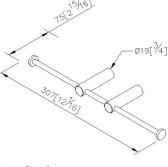

## Still One



# Double Toilet Tissue Holder 6806-44-80S1

#### **INTRODUCTION:**

The compact brushed base was designed with column shape, staggered lines disseminate a real sense of stability.



#### **DESCRIPTION:**

- 1. Stainless Steel body meets SUS 304 standard.
- 2. Premium metal construction for durability.
- 3. Justime finishes resist corrosion and tarnish.
- 4. The simply design concept could be collocated with diverse space.
- 5. Correctly installed product's loading is 5 kgf.
- 6. Spare tissue holder is suitable at public space. It can create the convenient to user and keep the environment neat.
- 7. Coordinates with other products in 6806 collection.



unit:mm[inch]

## Certifictaion:

## **Fixing Kits:**

1.SUS 304 Stainless Steel Screws \*2 Hex Key 1/8" \*1 Plastic Anchors \*2 Material of Wall Mount Bracket: Copper JIS3604 \*2

### **AWARD:**