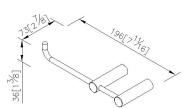

## Toilet Tissue Holder 6806-43-82S1

6.Spare tissue holder is suitable at public space. It can create the convenient to user and keep the environment neat.

7. Coordinates with other products in 6806 collection.

Material of Wall Mount Bracket: Copper JIS3604 \*2

## **Certifictaion:**

Fixing Kits: 1.Hex Key 1/8" \*1 Zinc Coated Bolt \*2 Plastic Anchors \*2

AWARD:

unit:mm[inch]