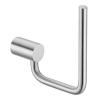

# Spare Toilet Tissue Holder 6806-43-80S1

#### **DESCRIPTION:**

- 1. Stainless Steel body meets SUS 304 standard.
- 2. Premium metal construction for durability.
- 3. Justime finishes resist corrosion and tarnish.
- 4. The simply design concept could be collocated with diverse space.
- 5. Correctly installed product's loading is 5 kgf.
- 6. Spare tissue holder is suitable at public space. It can create the convenient to user and keep the environment neat.
- 7. Coordinates with other products in 6806 collection.