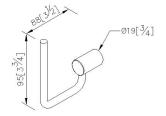

## Still One



# Spare Toilet Tissue Holder 6806-43-80S1

#### **INTRODUCTION:**

The compact brushed base was designed with column shape, staggered lines disseminate a real sense of stability.



#### **DESCRIPTION:**

- 1. Stainless Steel body meets SUS 304 standard.
- 2. Premium metal construction for durability.
- 3. Justime finishes resist corrosion and tarnish.
- 4. The simply design concept could be collocated with diverse space.
- 5. Correctly installed product's loading is 5 kgf.
- 6. Spare tissue holder is suitable at public space. It can create the convenient to user and keep the environment neat.
- 7. Coordinates with other products in 6806 collection.



unit:mm[inch]

## Certifictaion:

## **Fixing Kits:**

1.SUS 304 Stainless Steel Screws \*1 Hex Key 1/8" \*1 Plastic Anchors \*1 Material of Wall Mount Bracket: Copper JIS3604 \*1

### **AWARD:**