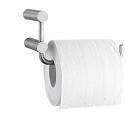

# Still One

Toilet Tissue Holder 6806-42-80S1

#### **INTRODUCTION:**

The compact brushed base was designed with column shape, staggered lines disseminate a real sense of stability.

### **DESCRIPTION:**

- 1. Stainless Steel body meets SUS 304 standard.
- 2. Premium metal construction for durability.
- 3. Justime finishes resist corrosion and tarnish.
- 4. The simply design concept could be collocated with diverse space.
- 5. Correctly installed product's loading is 5 kgf.
- 6. Coordinates with other products in 6806 collection.