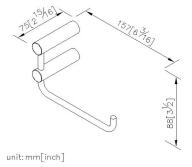

### **DESCRIPTION:**

- 1. Stainless Steel body meets SUS 304 standard.
- 2. Premium metal construction for durability.
- 3. Justime finishes resist corrosion and tarnish.
- 4. The simply design concept could be collocated with diverse space.
- 5. Correctly installed product's loading is 5 kgf.
- 6. Coordinates with other products in 6806 collection.