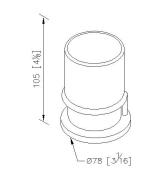

## Still One



# Freestanding Tumbler 6806-34-80S1

#### **INTRODUCTION:**

The compact brushed base was designed with column shape, staggered lines disseminate a real sense of stability.



#### **DESCRIPTION:**

- 1. Stainless Steel body meets SUS 304 standard.
- 2. Premium metal construction for durability.
- 3. Justime finishes resist corrosion and tarnish.
- 4. The simply design concept could be collocated with diverse space.
- 5. Correctly installed product's loading is 2 kgf.
- 6. Frosted glass tumbler.
- 7.Capacity: 180ml.
- 8. The skidproofs are placed underneath the body of freestanding, could increase the used safely.
- 9. Coordinates with other products in 6806 collection.



unit:mm[inch]

# Certifictaion:

## **Fixing Kits:**

1.N/A

#### AWARD: