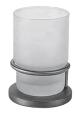

# Freestanding Tumbler 6806-34-80S1

#### **INTRODUCTION:**

The compact brushed base was designed with column shape, staggered lines disseminate a real sense of stability.

#### **DESCRIPTION:**

- 1. Stainless Steel body meets SUS 304 standard.
- 2. Premium metal construction for durability.
- 3. Justime finishes resist corrosion and tarnish.
- 4. The simply design concept could be collocated with diverse space.
- 5. Correctly installed product's loading is 2 kgf.
- 6. Frosted glass tumbler.
- 7.Capacity: 180ml.
- 8. The skidproofs are placed underneath the body of freestanding, could increase the used safely.
- 9. Coordinates with other products in 6806 collection.