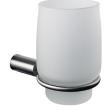

## Tumbler Holder 6806-30-80S1

## **DESCRIPTION:**

- 1. Stainless Steel body meets SUS 304 standard.
- 2.Premium metal construction for durability.
- 3. Justime finishes resist corrosion and tarnish.
- 4. The simply design concept could be collocated with diverse space.
- 5. Correctly installed product's loading is 2 kgf.
- 6.Frosted glass tumbler.
- 7.Capacity: 220ml.
- 8. Coordinates with other products in 6806 collection.