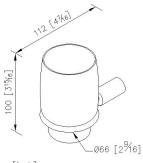

## **DESCRIPTION:**

- 1. Stainless Steel body meets SUS 304 standard.
- 2.Premium metal construction for durability.
- 3. Justime finishes resist corrosion and tarnish.
- 4. The simply design concept could be collocated with diverse space.
- 5. Correctly installed product's loading is 2 kgf.
- 6.Frosted glass tumbler.
- 7.Capacity: 220ml.
- 8. Coordinates with other products in 6806 collection.