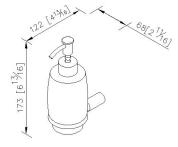

unit:mm[inch]

#### **DESCRIPTION:**

- 1. Stainless Steel body meets SUS 304 standard.
- 2. Premium metal construction for durability.
- 3. Justime finishes resist corrosion and tarnish.
- 4. The simply design concept could be collocated with diverse space.
- 5. Correctly installed product's loading is 2 kgf.
- 6.Frosted glass soap dispenser.
- 7.Capacity: 240ml.
- 8.1.5cc for each dispense.
- 9. Coordinates with other products in 6806 collection.