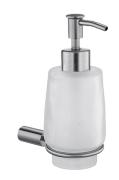

# Soap Dispenser 6806-25-80S1

#### **DESCRIPTION:**

- 1. Stainless Steel body meets SUS 304 standard.
- 2. Premium metal construction for durability.
- 3. Justime finishes resist corrosion and tarnish.
- 4. The simply design concept could be collocated with diverse space.
- 5. Correctly installed product's loading is 2 kgf.
- 6.Frosted glass soap dispenser.
- 7.Capacity: 240ml.
- 8.1.5cc for each dispense.
- 9. Coordinates with other products in 6806 collection.