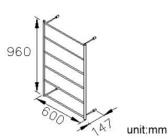

# Towel Ladder 6806-17-80S1

### **DESCRIPTION:**

- 1. Stainless Steel body meets SUS 304 standard.
- 2.Premium metal construction for durability.
- 3.Justime finishes resist corrosion and tarnish.
- 4. The simply design concept could be collocated with diverse space.
- 5.Correctly installed product's loading is 4 kgf.
- 6.The size of towel bar: 600mm.
- 7. Coordinates with other products in 6806 collection.