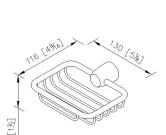

The main base had been designed with extended cone shape, the lovely appearance display the charming flavor.

## **DESCRIPTION:**

1. High Quality Brass.

2. Premium metal construction for durability.

3. Justime finishes resist corrosion and tarnish.

4. Finish meets the standard of ASTM-SC2.

5. The towel bar could be swiveled by user required and added the space for bathroom environment.

6. Finished: Brushed Nickel with Lacquer, which it's not easy to leave fingerprints on the surface.

7.Correctly installed product's loading is 5 kgf.

8. The shower set will not accumulate the water, it could not only place the soap but also the bathroom goods.

**Certifictaion:** 

**Fixing Kits:** 1.SUS 304 Stainless Steel Screws\*2 Hex Key 1/8"\*1 Plastic Anchors\*2 Material of Wall Mount Bracket: Copper JIS3771\*1

AWARD:

38

**Shower Basket** 6804-87-80SS