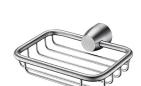

The main base had been designed with extended cone shape, the lovely appearance display the charming flavor.

## **DESCRIPTION:**

1. High Quality Brass.

2. Premium metal construction for durability.

3. Justime finishes resist corrosion and tarnish.

4. Finish meets the standard of ASTM-SC2.

5. The towel bar could be swiveled by user required and added the space for bathroom environment.

6. Finished: Brushed Nickel with Lacquer, which it's not easy to leave fingerprints on the surface.

7.Correctly installed product's loading is 5 kgf.

8. The shower set will not accumulate the water, it could not only place the soap but also the bathroom goods.

**Certifictaion:** 

**Fixing Kits:** 1.SUS 304 Stainless Steel Screws\*2 Hex Key 1/8"\*1 Plastic Anchors\*2 Material of Wall Mount Bracket: Copper JIS3771\*1

AWARD:

38

**Shower Basket** 6804-87-80SS