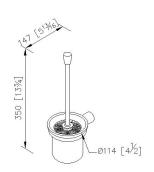

## Toilet Brush Holder 6804-80-80SS

## **INTRODUCTION:**

The main base had been designed with extended cone shape, the lovely appearance display the charming flavor.

## **DESCRIPTION:**

1. High Quality Brass.

2. Premium metal construction for durability.

3. Justime finishes resist corrosion and tarnish.

4. Finish meets the standard of ASTM-SC2.

5. The cone plinth of the bathroom accessories could increase the elegance for environment. 6. Finished: Brushed Nickel with Lacquer, which it's not easy to leave fingerprints on the surface.

7.Correctly installed product's loading is 5 kgf.

8.Standard size of brush could be easily replaced to keep clean.