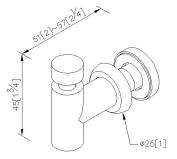

## Through-Glass Robe Hook 6804-5G-81SS

7.Correctly installed product's loading is 5 kgf.

8. The robe hook is especially designed for the glass, it could provide the steadier when using.

**Certifictaion:** 

Fixing Kits: 1.N/A

AWARD:

unit:mm[inch]