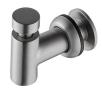

## Through-Glass Robe Hook 6804-5G-81SS

## **INTRODUCTION:**

The main base was been designed with an extended cone shape. The lovely appearance displays the charming flavor.

1. High Quality Brass.

2.Premium metal construction for durability.

3.Justime finishes resist corrosion and tarnish.

4. Finish meets the standard of ASTM-SC2.

5. The cone plinth of the bathroom accessories could increase the elegance for environment. 6. Finished: Brushed Nickel with Lacquer, which it's not easy to leave fingerprints on the surface.

7.Correctly installed product's loading is 5 kgf.

8. The robe hook is especially designed for the glass, it could provide the steadier when using.

**Certifictaion:** 

Fixing Kits: 1.N/A

AWARD:

unit:mm[inch]