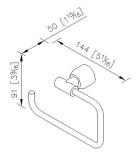

# Metropolitan



Toilet Tissue Holder 6804-40-80SS

#### **INTRODUCTION:**

The main base had been designed with extended cone shape, the lovely appearance display the charming flavor.



### **DESCRIPTION:**

- 1. High Quality Brass.
- 2. Premium metal construction for durability.
- 3. Justime finishes resist corrosion and tarnish.
- 4. Finish meets the standard of ASTM-SC2.
- 5. The cone plinth of the bathroom accessories could increase the elegance for environment.
- 6. Finished: Brushed Nickel with Lacquer, which it's not easy to leave fingerprints on the surface.
- 7. Correctly installed product's loading is 5 kgf.



unit:mm[inch]

# Certifictaion:

## **Fixing Kits:**

1.SUS 304 Stainless Steel Screws\*2 Hex Key 1/8"\*1 Plastic Anchors\*2 Material of Wall Mount Bracket: Copper JIS3771\*1

#### AWARD: