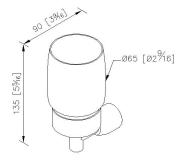

Certifictaion:

**Fixing Kits:** 1.SUS 304 Stainless Steel Screws\*2 Hex Key 1/8"\*1 Plastic Anchors\*2 Material of Wall Mount Bracket: Copper JIS3771\*1

AWARD:

unit:mm[inch]