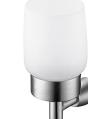

**Metropolitan** 

**Tumbler Holder** 6804-30-80SS

The main base had been designed with extended cone shape, the lovely appearance display the charming flavor.

6.Finished: Brushed Nickel with Lacquer, fingerprint-resistant on the surface.

7.Correctly installed product's loading is 2 kgf.

8.Frosted glass.

9.Capacity: 220ml.

10. The hollow plinth design could stably the glass