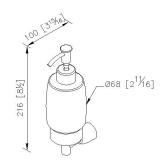

#### 1. High Quality Brass.

- 2.Premium metal construction for durability.
- 3.Justime finishes resist corrosion and tarnish.
- 4. Finish meets the standard of ASTM-SC2.
- 5. The cone plinth of the bathroom accessories could increase the elegance for environment.
- 6. Finished: Brushed Nickel with Lacquer, fingerprint-resistant on the surface.
- 7.Correctly installed product's loading is 2 kgf.
- 8. Frosted glass soap dispenser.
- 9.1.5cc for each dispense.
- 10.Capacity: 240ml.
- 11. The hollow plinth design could stably the glass soap dispenser.