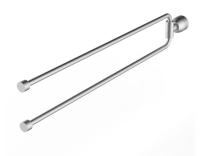

## Swivel Double Towel Bar 6804-12-80SS

## **INTRODUCTION:**

The main base had been designed with extended cone shape, the lovely appearance display the charming flavor.

Ø30 [1<sup>3</sup>/16]

## **DESCRIPTION:**

1. High Quality Brass.

2.Premium metal construction for durability.

3. Justime finishes resist corrosion and tarnish.

4. Finish meets the standard of ASTM-SC2.

5. The cone plinth of the bathroom accessories could increase the elegance for environment. 6. Finished: Brushed Nickel with Lacquer, which it's not easy to leave fingerprints on the surface.

7.Correctly installed product's loading is 4 kgf.

8. The towel bar could be swiveled by user required and added the space for bathroom environment.