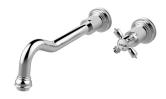

# **Victoria**

Wall-Mounted Basin Faucet (Cold Only) 6803-V8-80CP

### **INTRODUCTION:**

Inspirit by the revival, the base has been devised with the parallel and spindle lines to display the gorgeous beauty of Middle Ages.

### **DESCRIPTION:**

- 1.Brass cartridge is antibacterial, keeping the basin water clean and safe for using.
- 2.Japan (MARUWA) ceramic disc inside the cartridge performs well on wear resistance, having 10 years guarantee.
- 3. The body of valve should be buried in the wall beforehand for 1" adjusting
- 4.The chrome-plated surface meets SC2 standard of ASTM for 5 years guarantee, which also passes 96 hours Salt Spray Test to prove its high antirust ability.