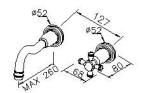

# **Victoria**



Wall-Mounted Basin Faucet (Cold Only) 6803-V8-80CP

### **INTRODUCTION:**

Inspirit by the revival, the base has been devised with the parallel and spindle lines to display the gorgeous beauty of Middle Ages.



### **DESCRIPTION:**

- 1.Brass cartridge is antibacterial, keeping the basin water clean and safe for using.
- 2.Japan (MARUWA) ceramic disc inside the cartridge performs well on wear resistance, having 10 years guarantee.
- 3. The body of valve should be buried in the wall beforehand for 1" adjusting
- 4.The chrome-plated surface meets SC2 standard of ASTM for 5 years guarantee, which also passes 96 hours Salt Spray Test to prove its high antirust ability.



unit:mm

# Certifictaion:

# **Fixing Kits:**

1.Hex Key2.0mm\*1 Set Screw\*3

### AWARD: