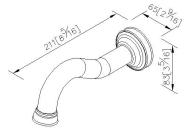

### **DESCRIPTION:**

- 1.Brass meets JIS 3604 standard.
- 2. Premium metal construction for durability.
- 3. Justime finishes resist corrosion and tarnish.
- 4. Finish meets the standard of ASTM-SC2.
- 5. The available distance between two centers of wall water-outlet is 122mm to 178mm.
- 6.With G 1/2 to water supply wall outlet.
- 7. Coordinates with other products in Victoria collection.

unit:mm[inch]