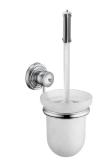

### **Victoria**

Toilet Brush Holder 6803-80-80CP

## **DESCRIPTION:**

- 1.Brass meets JIS 3604 standard.
- 2. Premium metal construction for durability.
- 3. Justime finishes resist corrosion and tarnish.
- 4. Finish meets the standard of ASTM-SC2.
- 5. The pedestal could increase the stability for user.
- 6. Correctly installed product's loading is 2 kgf.
- 7. Frosted plastic cup.
- 8.The cylinder plinth of the bathroom accessories could increase the elegance for environment.