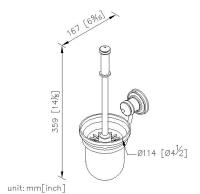

### **Victoria**

Toilet Brush Holder 6803-80-80CP

## **DESCRIPTION:**

- 1.Brass meets JIS 3604 standard.
- 2. Premium metal construction for durability.
- 3. Justime finishes resist corrosion and tarnish.
- 4. Finish meets the standard of ASTM-SC2.
- 5. The pedestal could increase the stability for user.
- 6. Correctly installed product's loading is 2 kgf.
- 7. Frosted plastic cup.
- 8.The cylinder plinth of the bathroom accessories could increase the elegance for environment.