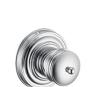

Victoria

**Robe Hook** 6803-50-80CP

**INTRODUCTION:** 

## **DESCRIPTION:**

1.Brass meets JIS 3604 standard.

1.SUS 304 Stainless Steel Screws\*2

Material of Wall Mount Bracket: Steel with zinc plating\*1

2. Premium metal construction for durability.

3. Justime finishes resist corrosion and tarnish.

4. Finish meets the standard of ASTM-SC2.

5. The pedestal could increase the stability for user.

6.Correctly installed product's loading is 5 kgf.

7.The cylinder plinth of the bathroom accessories could increase the elegance for environment.

Inspirit by the revival, the base has been devised with the parallel and spindle lines to display the

Certifictaion:

**Fixing Kits:** 

Plastic Anchors\*2

AWARD:

unit:mm[inch]

Ø60 [Ø23/8]

(2YA) 51