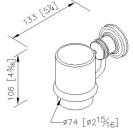

## **Victoria**



Tumbler Holder 6803-30-80CP

### **INTRODUCTION:**

Inspirit by the revival, the base has been devised with the parallel and spindle lines to display the gorgeous beauty of Middle Ages.



## **DESCRIPTION:**

- 1.Brass meets JIS 3604 standard.
- 2. Premium metal construction for durability.
- 3. Justime finishes resist corrosion and tarnish.
- 4. Finish meets the standard of ASTM-SC2.
- 5. The pedestal could increase the stability for user.
- 6. Correctly installed product's loading is 2 kgf.
- 7.Glass soap dispenser.
- 8.Capacity: 100ml.
- 9.The cylinder plinth of the bathroom accessories could increase the elegance for environment.



unit: mm[inch]

# Certifictaion:

## **Fixing Kits:**

1.SUS 304 Stainless Steel Screws\*2

Plastic Anchors\*2

Material of Wall Mount Bracket: Steel with zinc plating\*1

### AWARD: