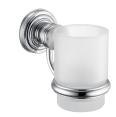

## **Victoria**

Tumbler Holder 6803-30-80CP

## **DESCRIPTION:**

- 1.Brass meets JIS 3604 standard.
- 2. Premium metal construction for durability.
- 3. Justime finishes resist corrosion and tarnish.
- 4. Finish meets the standard of ASTM-SC2.
- 5. The pedestal could increase the stability for user.
- 6. Correctly installed product's loading is 2 kgf.
- 7.Glass soap dispenser.
- 8.Capacity: 100ml.
- 9.The cylinder plinth of the bathroom accessories could increase the elegance for environment.