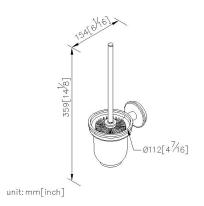

# **DESCRIPTION:**

- 1.Round porcelain faceplate could increase the liveing atmosphere for bathroom.
- 2.Standard size of brush could be replaced by user and provide the clean and hygiene environment.
- 3.Brass of casting body meets JIS 3604 standard.
- 4. Premium metal construction for durability.
- 5. Justime finishes resist corrosion and tarnish.
- 6. Finish meets the standard of ASTM-SC2.
- 7. Correctly installed product's loading is 2 kgf.
- 8. Coordinates with other products in Happiness collection.