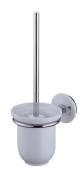

# **Happiness**

Toilet Brush Holder 6802-80-80CP

## **INTRODUCTION:**

The combination of white ceramic base and four-leaved clover pattern bring the lively ambiance and happiness into the bathroom.

# **DESCRIPTION:**

- 1.Round porcelain faceplate could increase the liveing atmosphere for bathroom.
- 2.Standard size of brush could be replaced by user and provide the clean and hygiene environment.
- 3.Brass of casting body meets JIS 3604 standard.
- 4. Premium metal construction for durability.
- 5. Justime finishes resist corrosion and tarnish.
- 6. Finish meets the standard of ASTM-SC2.
- 7. Correctly installed product's loading is 2 kgf.
- 8. Coordinates with other products in Happiness collection.