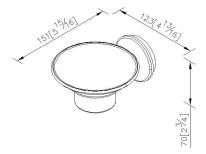

# **Happiness**



Soap Dish 6802-20-80CP

#### **INTRODUCTION:**

The combination of white ceramic base and four-leaved clover pattern bring the lively ambiance and happiness into the bathroom.



### **DESCRIPTION:**

- 1.Round porcelain faceplate could increase the liveing atmosphere for bathroom.
- 2. Porcelain soap dish with the pedestal could increase the stability for user.
- 3.Brass of casting body meets JIS 3604 standard.
- 4. Premium metal construction for durability.
- 5. Justime finishes resist corrosion and tarnish.
- 6. Finish meets the standard of ASTM-SC2.
- 7. Correctly installed product's loading is 2 kgf.
- 8. Coordinates with other products in Happiness collection.



unit:mm[inch]

## Certifictaion:

### **Fixing Kits:**

1.SUS 304 Stainless Steel Screws\*2
Plastic Anchors\*2
Material of Wall Mount Bracket: Steel with zinc plating\*1

#### AWARD: