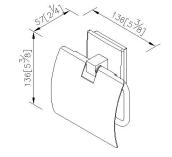

# **Happiness**



Toilet Tissue Holder W/Lid 6801-41-80CP

#### **INTRODUCTION:**

The combination of white ceramic base and four-leaved clover pattern bring the lively ambiance and happiness into the bathroom.



### **DESCRIPTION:**

- 1. Square porcelain faceplate could increase the liveing atmosphere for bathroom.
- 2.Brass of sand-casting body meets JIS 3604 standard.
- 3. Premium metal construction for durability.
- 4. Justime finishes resist corrosion and tarnish.
- 5. Finish meets the standard of ASTM-SC2.
- 6. Correctly installed product's loading is 5 kgf.
- 7. Coordinates with other products in Happiness collection.



unit:mm[inch]

## Certifictaion:

## **Fixing Kits:**

1.SUS 304 Stainless Steel Screws x2 Plastic Anchors x2 Material of Wall Mount Bracket: Steel with zinc plating x1

AWARD: