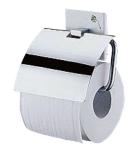

# **Happiness**

Toilet Tissue Holder W/Lid 6801-41-80CP

#### **INTRODUCTION:**

The combination of white ceramic base and four-leaved clover pattern bring the lively ambiance and happiness into the bathroom.

### **DESCRIPTION:**

- 1. Square porcelain faceplate could increase the liveing atmosphere for bathroom.
- 2.Brass of sand-casting body meets JIS 3604 standard.
- 3. Premium metal construction for durability.
- 4. Justime finishes resist corrosion and tarnish.
- 5. Finish meets the standard of ASTM-SC2.
- 6. Correctly installed product's loading is 5 kgf.
- 7. Coordinates with other products in Happiness collection.