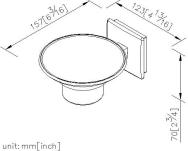

## Soap Dish

**Happiness** 

6801-20-80CP

## **DESCRIPTION:**

- 1.Square porcelain faceplate could increase the liveing atmosphere for bathroom.
- 2.Porcelain soap dish with the pedestal could increase the stability for user.
- 3.Brass of sand-casting body meets JIS 3604 standard.
- 4. Premium metal construction for durability.
- 5. Justime finishes resist corrosion and tarnish.
- 6.Finish meets the standard of ASTM-SC2.
- 7.Correctly installed product's loading is 2 kgf.
- 8. Coordinates with other products in Happiness collection.