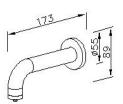

## **Function 2**



## Tip-Touch Basin Faucet (Cold Only) 6797-9F-80CP

## **INTRODUCTION:**

The simply design with tip-touch aerator, this faucet not only could saving water but also provide the convenient for keeping the environment cleared.





unit:mm

**DESCRIPTION:** 

1. Tip-touch could saving water amd increase the neatly for basin table.

2. Tip-touch aerator passes up to 200,000 times on-off life test.

3.Aerator with removable flow restrictor (2.2 GPM max.), end-user can take off it for larger water flow if necessary.

4.The faucet can stand the presure from 0.5 to 5 kg/cm^2

5.Material is Brass with Chrome plated and meets ASTM-SC2 standard.

**Certifictaion:** 

Fixing Kits: 1.N/A

AWARD: