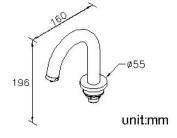

## **Function 2**

Tip-Touch Basin Faucet (Cold Only) 6797-90-80CP

## **INTRODUCTION:**

The simply design with tip-touch aerator, this faucet not only could saving water but also provide the convenient for keeping the environment cleared.

## **DESCRIPTION:**

- 1. Tip-touch could saving water amd increase the neatly for basin table.
- 2.Tip-touch aerator passes up to 200,000 times on-off life test.
- 3.Aerator with removable flow restrictor (2.2 GPM max.), end-user can take off it for larger water flow if necessary.
- 4. The faucet can stand the presure from 0.5 to 5 kg/cm^2
- 5. Material is Brass with Chrome plated and meets ASTM-SC2 standard.