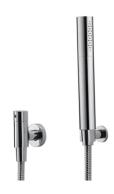

## **Function 1**

Hand Shower & Valve (Cold Only) 6796-9J-82CP

#### **INTRODUCTION:**

Design for convenient operating, the delicate sprayer has advantages of both aesthetic and functionality. It is the best demonstration of pursuing quality, bringing modern fashion for household life.

### **DESCRIPTION:**

- 1.With R 1/2 to water supply wall outlet.
- 2.Handle valve turning range from closed position: 90°
- 3.Ceramic cartridge with brass shell & Japan (MARUWA) ceramic disc. The ceramic disc performs well on wear resistance, having 10 years guarantee.
- 4.Brass with Chrome plated meets ASTM-SC2 standard; 3 years guarantee.
- 5. With precise manufacture, the mixer can stand the pressure from 0.1kg to 10kg.