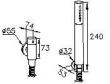

## **Function 1**



Hand Shower & Valve (Cold Only) 6796-9J-82CP

#### **INTRODUCTION:**

Design for convenient operating, the delicate sprayer has advantages of both aesthetic and functionality. It is the best demonstration of pursuing quality, bringing modern fashion for household life.





unit:mm

### **DESCRIPTION:**

- 1.With R 1/2 to water supply wall outlet.
- 2.Handle valve turning range from closed position: 90°
- 3.Ceramic cartridge with brass shell & Japan (MARUWA) ceramic disc. The ceramic disc performs well on wear resistance, having 10 years guarantee.
- 4.Brass with Chrome plated meets ASTM-SC2 standard; 3 years guarantee.
- 5. With precise manufacture, the mixer can stand the pressure from 0.1kg to 10kg.

# Certifictaion:

### **Fixing Kits:**

1.SUS 304 Stainless Steel Screws\*2 Plastic Anchors\*2 Flange\*1 Holder\*1 Plastic Lining Holder\*1

### AWARD: