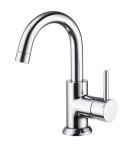

## **Function 1**

Basin Faucet (Cold Only) 6796-90-80CP

### **INTRODUCTION:**

In the earlier periods, the principal Greek architectural feature has been column. As time goes on, the hieron developed elegantly with more slender cylinder, the Temple of Athena Nike and Parthenon become the famous edifice as the cylindrical element. Inspired column as main idea 6796 series had been designed with simple but elegant cylindrical shape, which display a sense of simplicity and harmony.

## **DESCRIPTION:**

- 1. Ceramic cartridge with MARUWA ceramic disc / (Japan)
- 2.Handle valve turning range from closed position: 90°
- 3.Aerator with removable flow restrictor (2.2 GPM max.), end-user can take off it for larger water flow if necessary.
- 4.Brass with Chrome plated meets ASTM-SC2 standard.
- 5. Swiveling spout (up to 50,000 turns test).
- 6. Casting material meets ISO CuZn40Pb Standard.
- 7.Thread: 1/2-14 NPSM