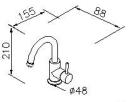

## **Function 1**



Basin Faucet (Cold Only) 6796-90-80CP

### **INTRODUCTION:**

In the earlier periods, the principal Greek architectural feature has been column. As time goes on, the hieron developed elegantly with more slender cylinder, the Temple of Athena Nike and Parthenon become the famous edifice as the cylindrical element. Inspired column as main idea 6796 series had been designed with simple but elegant cylindrical shape, which display a sense of simplicity and harmony.





unit:mm

## **DESCRIPTION:**

- 1. Ceramic cartridge with MARUWA ceramic disc / (Japan)
- 2.Handle valve turning range from closed position: 90°
- 3.Aerator with removable flow restrictor (2.2 GPM max.), end-user can take off it for larger water flow if necessary.
- 4.Brass with Chrome plated meets ASTM-SC2 standard.
- 5. Swiveling spout (up to 50,000 turns test).
- 6. Casting material meets ISO CuZn40Pb Standard.
- 7.Thread: 1/2-14 NPSM

#### Certifictaion:

# **Fixing Kits:**

1.Flange\*1 Rubber Washer\*1 Nut\*1

## AWARD: